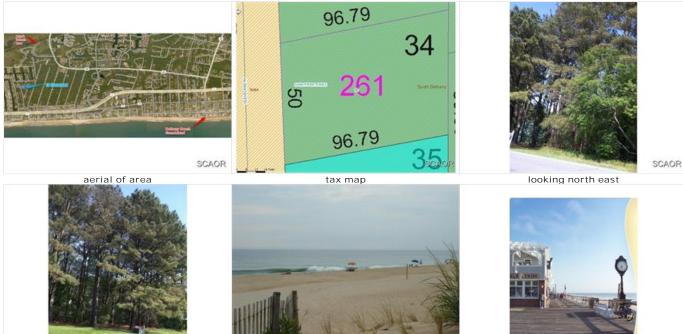

## Client Full

| MLS#: 613334<br>Lots and Land - Closed                                                                                                                                                                                                                                                                                                                                                                                                                                                                                                                                                                                                                                                                                                                                                                                                                                                                                                                                                                                                                                                                                                                                                                                                                                                                                                                                                                                                                                                                                                                                                                                                                                                                                                                                                                                                                                                                                                                                                                                                                                                                                         | 12 CLEVELAND AVE, South Bethany, Delaware 19930 |                                  |                  |               | List:<br>Curr: | \$199,900<br>\$191,250 |
|--------------------------------------------------------------------------------------------------------------------------------------------------------------------------------------------------------------------------------------------------------------------------------------------------------------------------------------------------------------------------------------------------------------------------------------------------------------------------------------------------------------------------------------------------------------------------------------------------------------------------------------------------------------------------------------------------------------------------------------------------------------------------------------------------------------------------------------------------------------------------------------------------------------------------------------------------------------------------------------------------------------------------------------------------------------------------------------------------------------------------------------------------------------------------------------------------------------------------------------------------------------------------------------------------------------------------------------------------------------------------------------------------------------------------------------------------------------------------------------------------------------------------------------------------------------------------------------------------------------------------------------------------------------------------------------------------------------------------------------------------------------------------------------------------------------------------------------------------------------------------------------------------------------------------------------------------------------------------------------------------------------------------------------------------------------------------------------------------------------------------------|-------------------------------------------------|----------------------------------|------------------|---------------|----------------|------------------------|
|                                                                                                                                                                                                                                                                                                                                                                                                                                                                                                                                                                                                                                                                                                                                                                                                                                                                                                                                                                                                                                                                                                                                                                                                                                                                                                                                                                                                                                                                                                                                                                                                                                                                                                                                                                                                                                                                                                                                                                                                                                                                                                                                | MLS Area:                                       | Fenwick/Bethany East Of<br>Canal | Section:         | Between Rt. 1 | & 113          |                        |
|                                                                                                                                                                                                                                                                                                                                                                                                                                                                                                                                                                                                                                                                                                                                                                                                                                                                                                                                                                                                                                                                                                                                                                                                                                                                                                                                                                                                                                                                                                                                                                                                                                                                                                                                                                                                                                                                                                                                                                                                                                                                                                                                | County:                                         | Sussex                           | School District: | Indian River  |                |                        |
| ATTERPORT                                                                                                                                                                                                                                                                                                                                                                                                                                                                                                                                                                                                                                                                                                                                                                                                                                                                                                                                                                                                                                                                                                                                                                                                                                                                                                                                                                                                                                                                                                                                                                                                                                                                                                                                                                                                                                                                                                                                                                                                                                                                                                                      | Community:                                      | Sandpiper Pines                  | Lot Type:        | Residential   |                |                        |
|                                                                                                                                                                                                                                                                                                                                                                                                                                                                                                                                                                                                                                                                                                                                                                                                                                                                                                                                                                                                                                                                                                                                                                                                                                                                                                                                                                                                                                                                                                                                                                                                                                                                                                                                                                                                                                                                                                                                                                                                                                                                                                                                | Waterfront:                                     | None                             | Lot Size-Sqft:   | 4,839         |                |                        |
|                                                                                                                                                                                                                                                                                                                                                                                                                                                                                                                                                                                                                                                                                                                                                                                                                                                                                                                                                                                                                                                                                                                                                                                                                                                                                                                                                                                                                                                                                                                                                                                                                                                                                                                                                                                                                                                                                                                                                                                                                                                                                                                                | Waterview:                                      | None                             | Lot Size-Acres:  | 0.11          |                |                        |
| SA THERE THE REAL PROPERTY AND ADDRESS OF THE PARTY OF TH | Waterfront Frntg:                               |                                  | Cleared Acres:   |               |                |                        |
| Statt Land                                                                                                                                                                                                                                                                                                                                                                                                                                                                                                                                                                                                                                                                                                                                                                                                                                                                                                                                                                                                                                                                                                                                                                                                                                                                                                                                                                                                                                                                                                                                                                                                                                                                                                                                                                                                                                                                                                                                                                                                                                                                                                                     | Dock Type:                                      |                                  | Wooded Acres:    | 0.11          |                |                        |
|                                                                                                                                                                                                                                                                                                                                                                                                                                                                                                                                                                                                                                                                                                                                                                                                                                                                                                                                                                                                                                                                                                                                                                                                                                                                                                                                                                                                                                                                                                                                                                                                                                                                                                                                                                                                                                                                                                                                                                                                                                                                                                                                | Blocks to Ocean:                                | 3                                | Marsh Acres:     |               |                |                        |
| SCAOR                                                                                                                                                                                                                                                                                                                                                                                                                                                                                                                                                                                                                                                                                                                                                                                                                                                                                                                                                                                                                                                                                                                                                                                                                                                                                                                                                                                                                                                                                                                                                                                                                                                                                                                                                                                                                                                                                                                                                                                                                                                                                                                          | Public Road:                                    | Yes                              | Lot Dimensions:  | 50 x 97       |                |                        |
|                                                                                                                                                                                                                                                                                                                                                                                                                                                                                                                                                                                                                                                                                                                                                                                                                                                                                                                                                                                                                                                                                                                                                                                                                                                                                                                                                                                                                                                                                                                                                                                                                                                                                                                                                                                                                                                                                                                                                                                                                                                                                                                                | Historic District:                              | No                               | Road Frontage:   | 50            |                |                        |
|                                                                                                                                                                                                                                                                                                                                                                                                                                                                                                                                                                                                                                                                                                                                                                                                                                                                                                                                                                                                                                                                                                                                                                                                                                                                                                                                                                                                                                                                                                                                                                                                                                                                                                                                                                                                                                                                                                                                                                                                                                                                                                                                | City Limits:                                    | Yes                              | Setback Front:   | 25            |                |                        |
|                                                                                                                                                                                                                                                                                                                                                                                                                                                                                                                                                                                                                                                                                                                                                                                                                                                                                                                                                                                                                                                                                                                                                                                                                                                                                                                                                                                                                                                                                                                                                                                                                                                                                                                                                                                                                                                                                                                                                                                                                                                                                                                                | Lot Desc:                                       | Trees/Wooded, Water Access       | Setback Rear:    | 25            |                |                        |
|                                                                                                                                                                                                                                                                                                                                                                                                                                                                                                                                                                                                                                                                                                                                                                                                                                                                                                                                                                                                                                                                                                                                                                                                                                                                                                                                                                                                                                                                                                                                                                                                                                                                                                                                                                                                                                                                                                                                                                                                                                                                                                                                |                                                 |                                  | Setback Side:    | 8             |                |                        |
|                                                                                                                                                                                                                                                                                                                                                                                                                                                                                                                                                                                                                                                                                                                                                                                                                                                                                                                                                                                                                                                                                                                                                                                                                                                                                                                                                                                                                                                                                                                                                                                                                                                                                                                                                                                                                                                                                                                                                                                                                                                                                                                                |                                                 |                                  | Days on Market:  | 206           |                |                        |

Public Remarks

REDUCED AGAIN! Beautiful lot for your dream beach home nestled in the Pines a short walk/bike ride to the uncrowded white sands of South Bethany Beach, & the Bethany Beach boardwalk. Launch your kayak nearby. Close to family&fine dining, boating, tax-free outlet shopping, golf, Rehoboth&Ocean City boardwalk

|                   |          | Taxes, Fees and Pro | operty Information (amo | ounts are annual) |                   |                    |
|-------------------|----------|---------------------|-------------------------|-------------------|-------------------|--------------------|
| Tax ID:           | 134-17.1 | 9-261.00            | HOA Fee:                | 0                 | Rental:           | No                 |
| City Tax:         | \$133    | Crop Conveyance:    | Water Fee:              | \$0               | Fee Simple:       | Yes                |
| County Tax:       | \$212    | Existing Leases:    | Sewer Fee:              | \$278             | Flood Ins. Avail: | Yes                |
| Pending Parcel #: |          |                     | Trash Fee:              | \$0               | Impact Fees:      |                    |
| Pending Subdiv:   |          | Rec Fee:            | Zoning:                 |                   | Land Use:         | Residential Single |
|                   |          | Rec Fee Type:       |                         |                   |                   |                    |