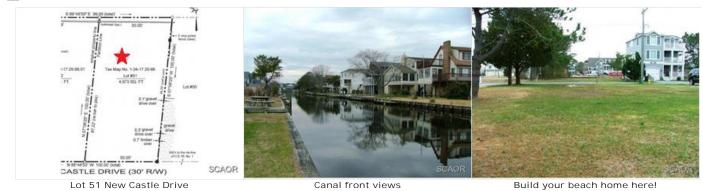

**Public Remarks** 

Fabulous Canal Front building lot with dock, appx 50'x100'. This lot is offered for sale contingent upon South Bethany partitioning parcel 134-17.19-201.00 into 2 individual lots, lot 68 and 69. Lot 68 will be delivered cleared and have water/sewer hook-ups available at time of closing.