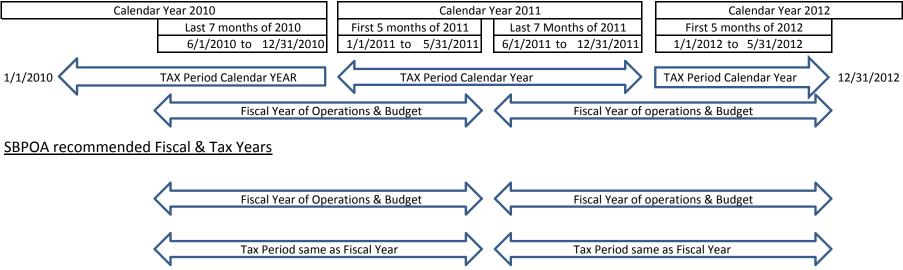

|         | \$     | 34,856  |          |         | \$     | 50,569 |    |                     |
| Income taxes paid     |              | \$                                                                                       | -         |          |           | \$     | -      |           |         | \$     | -       |          |         | \$     | 1,766  |    |                     |
|                       | *            | \$1,766 projected Federal Income Tax due 12/31/2011 if no changes to current budget made |           |          |           |        |        |           |         |        |         |          |         |        |        |    |                     |

\$1,766/\$20 = Dues paid from 88 members passed thru SBPOA direct to IRS.

## SBPOA current Fiscal & Tax Years